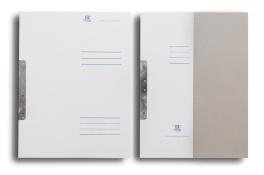

## Product data sheet

Suspension file folder 250 g/m<sup>2</sup>, 280 g/m<sup>2</sup>, 300 g/m<sup>2</sup>,  $350 \text{ g/m}^2$ 

- It is made of recycled white-grey and acid-free GD cardboard with a pH of 7.5-9.5 and an alkaline reserve of more than 0.4 mol/kg.
- Metal clamp inside
- It is fitted with a hanger enabling clipping into a binder.
- It is available with full or half-cover.
- A4 size

SUSPENSION FILE FOLDER 1/1 A-4 250G OVERPRINT 820100N SUSPENSION FILE FOLDER 1/1 A-4 250G WITHOUT PRINT 820100BN SUSPENSION FILE FOLDER 1/1 A-4 280G OVERPRINT 820203N SUSPENSION FILE FOLDER 1/1 A-4 280G WITHOUT PRINT 820203BN SUSPENSION FILE FOLDER 1/1 A-4 300G OVERPRINT 820113N SUSPENSION FILE FOLDER 1/1 A-4 300G WITHOUT PRINT 820113BN SUSPENSION FILE FOLDER 1/1 A-4 350G OVERPRINT 820114N SUSPENSION FILE FOLDER 1/1 A-4 350G WITHOUT PRINT 820114BN SUSPENSION FILE FOLDER 1/2 A-4 250G OVERPRINT 820200N SUSPENSION FILE FOLDER 1/2 A-4 250G WITHOUT PRINT 820200BN SUSPENSION FILE FOLDER 1/2 A-4 280G OVERPRINT 820202N SUSPENSION FILE FOLDER 1/2 A-4 280G WITHOUT PRINT 820202BN SUSPENSION FILE FOLDER 1/2 A-4 300G OVERPRINT 820201N SUSPENSION FILE FOLDER 1/2 A-4 300G WITHOUT PRINT 820201BN SUSPENSION FILE FOLDER 1/2 A-4 350G OVERPRINT 820208N SUSPENSION FILE FOLDER 1/2 A-4 350G WITHOUT PRINT 820208BN