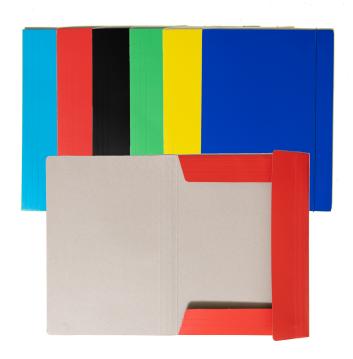

## Folder with rubber closure colour 400g A4

- It is made from thick recycled cardboard of 400 g/m2
- Coloured and lacquered on one side
- It is equipped with a rubber closure along the long side
- It has three inner flaps to prevent documents from falling out
- Available in 6 colours: red, black, blue, green, navy blue, yellow.

| Red code:1823004  | Black code:1823003     | Green code:1823002  |
|-------------------|------------------------|---------------------|
| Blue code:1823001 | Navy Blue code:1823006 | Yellow code:1823005 |

- Colour 25 pieces in package
- A4 size