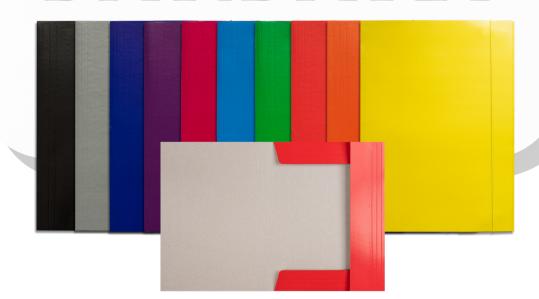

## Folder with rubber closure colour lacquer 300g/m<sup>2</sup>

- It is made from thick recycled cardboard.
- Coloured and lacquered on one side
- Rubber closure along the long side
- It has three flaps to prevent sheets of paper from falling out
- Available in 10 colours:

| <ul> <li>navy blue</li> </ul> | code: 1813000 | <ul> <li>yellow</li> </ul> | code: 1821003 |
|-------------------------------|---------------|----------------------------|---------------|
| ■ grey                        | code: 1810001 | • red                      | code: 1821001 |
| <ul> <li>purple</li> </ul>    | code: 1811000 | <ul> <li>pink</li> </ul>   | code: 1821000 |
| <ul> <li>black</li> </ul>     | code: 1821002 | <ul> <li>blue</li> </ul>   | code: 1821004 |
| <ul> <li>green</li> </ul>     | code: 1821005 | <ul> <li>orange</li> </ul> | code: 1810000 |