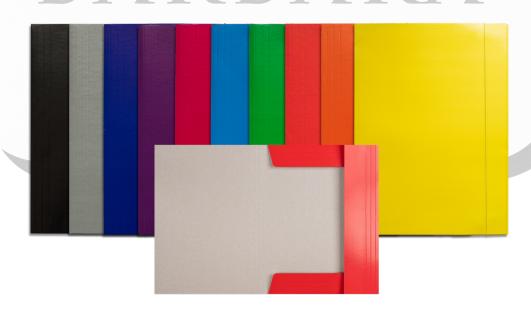

## Folder with rubber closure colour lacquer 350g/m<sup>2</sup>

- It is made from thick recycled cardboard.
- Coloured and lacquered on one side
- Rubber closure along the long side
- It has three flaps to prevent sheets of paper from falling out
- Available in 10 colours:

| <ul><li>navy blue</li></ul> | code: 1804400 | <ul><li>yellow</li></ul> | code: 1804700 |
|-----------------------------|---------------|--------------------------|---------------|
| <ul><li>grey</li></ul>      | code: 1805000 | • red                    | code: 1804500 |
| <ul><li>purple</li></ul>    | code: 1804200 | • pink                   | code: 1804300 |
| <ul><li>black</li></ul>     | code: 1804600 | • blue                   | code: 1804800 |
| <ul><li>green</li></ul>     | code: 1804900 | <ul><li>orange</li></ul> | code: 1804100 |