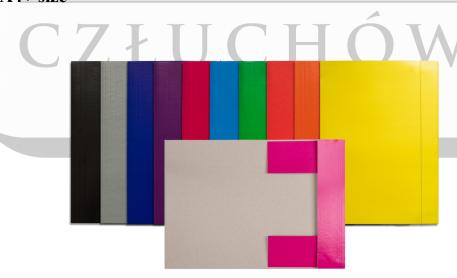

## Folder with rubber closure colour lacquer glued 300g/m<sup>2</sup>

- It is made from thick recycled cardboard.
- Coloured and lacquered on one side
- Rubber closure along the long side
- It has three flaps to prevent sheets of paper from falling out
- Available in 10 colours:

| <ul><li>navy blue</li></ul> | code: 206 | <ul><li>yellow</li></ul> | code: 201        |
|-----------------------------|-----------|--------------------------|------------------|
| <ul><li>grey</li></ul>      | code: 203 | • red                    | code: 202        |
| <ul><li>purple</li></ul>    | code: 204 | • pink                   | code: 205        |
| <ul><li>black</li></ul>     | code: 207 | <ul><li>blue</li></ul>   | code: 208        |
| • green                     | code: 209 | • orange                 | <b>code: 210</b> |