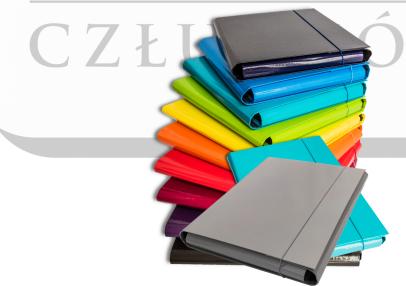

## Wing folder with 2cm elastic rubber band

- Made of thick cardboard, 1,5 mm
- Coated with polypropylene film
- Equipped with a rubber band along the long side (rubber band in the folder colour)
- It has three flaps to prevent sheets of paper from falling out
- Available in 11 colours:

| Turquoise | Navy blue | Blue    |
|-----------|-----------|---------|
| 18211025  | 1821117   | 1821014 |
| Red       | Purple    | Green   |
| 1821011   | 1821114   | 1821015 |
| Black     | Yellow    | Orange  |
| 1821012   | 1821013   | 1821010 |
| Pink      | Grey      |         |
| 1821113   | 1821119   |         |