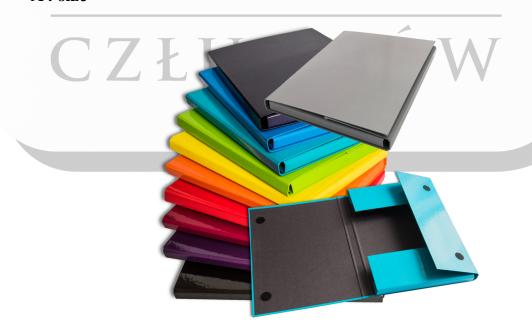

## Wing folder with 2cm Velcro tape

- Made of thick cardboard, 1.5 mm
- Coated with polypropylene film
- Equipped with two Velcro tapes
- It has three flaps to prevent sheets of paper from falling out
- Available in 11 colours:

| Turquoise | Navy blue | Blue    |
|-----------|-----------|---------|
| 1821099   | 1821118   | 1821019 |
| Red       | Purple    | Green   |
| 1821016   | 1821006   | 1821020 |
| Black     | Yellow    | Orange  |
| 1821017   | 1821018   | 1821009 |
| Pink      | Grey      |         |
| 1821007   | 1821008   | _       |

- Dimensions: 32 x 22,5 cm
- 2cm-wide shelfback
- A4 size