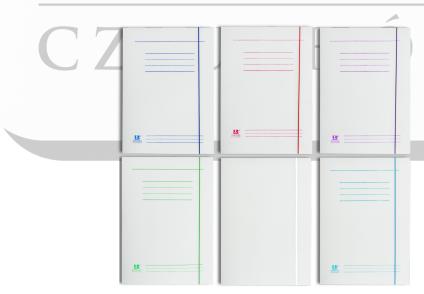

## Product data sheet

Folder with rubber closure 250 g/m<sup>2</sup>, 280 g/m<sup>2</sup>, 300 g/m<sup>2</sup>, 350 g/m<sup>2</sup>, 400 g/m<sup>2</sup>, 450 g/m<sup>2</sup>

- It is made of recycled white-grey and acid-free GD cardboard with a
- pH of 7.5-9.5 and an alkaline reserve exceeding 0.4 mol/kg.
- The folder has a rubber closure alongside longer side, in overprint colour
- It has three flaps to prevent sheets of paper from falling out
- The folders are offered in the overprint colours: 250 g navy blue, 280 g burgundy, 300 g purple, 350 g green, 400-450 g turquoise
- It is offered with and without overprint
- A4 size

Code 0821003, Folder with a white rubber, basis weight 250 g/m2. Code 0821103, Folder with a white rubber, basis weight 280 g/m2. Code 0821021, Folder with a white rubber, basis weight 300 g/m2. Code 0821023, Folder with a white rubber, basis weight 350 g/m2. Code 0821009, Folder with a white rubber, basis weight 400 g/m2. Code 0821014, Folder with a white rubber, basis weight 450 g/m2.