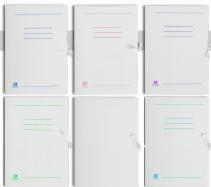

## Product data sheet

Folder with tie closure 250 g/m<sup>2</sup>, 280 g/m<sup>2</sup>, 300 g/m<sup>2</sup>, 350 g/m<sup>2</sup>, 400 g/m<sup>2</sup>, 450 g/m<sup>2</sup>

- It is made of recycled, acid-free GD cardboard with a pH of 7.5 and an alkaline reserve exceeding 0.4 mol/kg.
- White-grey colour
- Each folder has a unit code
- It is offered with and without overprint
- It has three internal flaps to prevent documents from falling out.
- Fitted with ribbons.
- The cardboard is certified in compliance with the following standards: ISO 9001:2008; ISO 14001; FSC
- Basis weight is marked with overprint colour: 250 g navy blue, 280 g burgundy, 300 g purple, 350 g green, 400-450 g turquoise
- A4 and A3 sizes