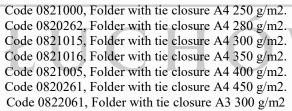

## Product data sheet

Folder with tie closure 250 g/m<sup>2</sup>, 280 g/m<sup>2</sup>, 300 g/m<sup>2</sup>, 350 g/m<sup>2</sup>, 400 g/m<sup>2</sup>, 450 g/m<sup>2</sup>

- It is made of recycled, acid-free GD cardboard with a pH of 7.5 and an alkaline reserve exceeding 0.4 mol/kg.
- White-grey colour
- Each folder has a unit code
- It is offered with and without overprint
- It has three internal flaps to prevent documents from falling out.
- Fitted with ribbons.
- The cardboard is certified in compliance with the following standards: ISO 9001:2008; ISO 14001; FSC
- Basis weight is marked with overprint colour: 250 g navy blue, 280 g burgundy, 300 g purple, 350 g green, 400-450 g turquoise
- A4 and A3 sizes